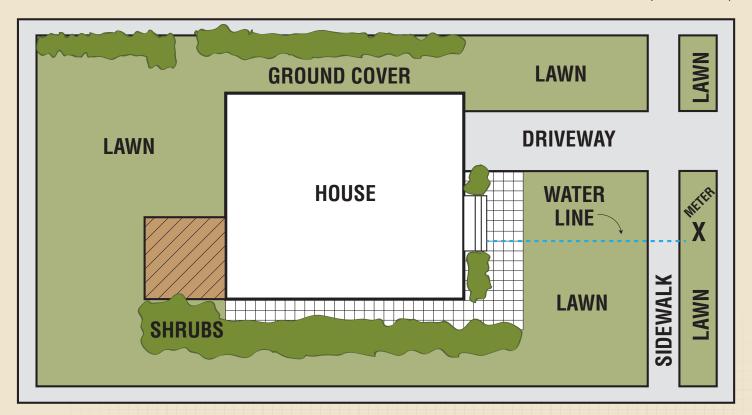

### STEP-BY-STEP INSTRUCTIONS

TYPICAL PLOT PLAN (Not to scale)

# HERE'S WHAT YOU DO...

1. DRAW PLOT PLAN OF YOUR ENTIRE YARD AREA ON THE GRAPH PAPER LOCATED INSIDE THIS BROCHURE:

Scale: 1 square = 1 foot or 1 inch = 10 feet. Locate all sidewalks, tress, shrubs, etc.

|    |                                        |              |              |          | ,,,          |                             |
|----|----------------------------------------|--------------|--------------|----------|--------------|-----------------------------|
| 2. |                                        |              |              | _        | ~            | call the water department.) |
| 3. | CHECK YOUR WATER SUPPLY LINE AND TYPE: |              |              |          |              |                             |
|    | 3/4"                                   | <b>1</b> "   | 1 1/4"       | <b>u</b> |              | Type of Pipe.               |
| 4. | <b>CHECK WITI</b>                      | H LOCAL BUIL | DING DEPAR   | TMENT F  | OR BACK FLOW | REQUIREMENTS                |
| 5. | METER SIZE:                            |              |              |          |              |                             |
|    | 5/8"                                   | 3/4"         | 1"           |          |              |                             |
| 2  | BDING VOIIE                            | DI OT DI AN  | INTO VOLID I | UCVI CBI | NED'S STADE! |                             |